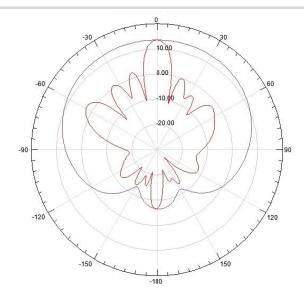

5.15-5.85 GHz

Gain: 13 dBi

Polarization: Horizontal Horizontal Beamwidth: 22°/13° Vertical Beamwidth: 97°/84°

VSWR: ≤1.5:1, max 2.0 Isolation: >30 dB Impedance: 50 Ω

Lightning Protection: None Max Input Power: 50 W per port





## **MECHANICAL SPECIFICATIONS**

Dimensions: 11.81" x 11.81"x 1.57" (300 x 300 x 40mm)

Weight: 2.5 lb (1.13 kg)

Installation: Flush Mount to Wall or Articulating wall/Pole Mount

(included)

Radome Material: ABS Connector: RPSMA Plug Number of Leads: 5

Cable Length: 36" (910mm) Cable Type: RG402 Plenum



# **ENVIRONMENTAL SPECIFICATIONS**

Installation Environment: Indoor/Outdoor

Operating Temperature: -40 to 158°F (-40 to 70°C)

Wind Velocity: 134 mph (216 km/h)

IP Rating: IP66

### **WARRANTY**

2 Year Limited Warranty



# 2.4 GHZ



### **5.5 GHZ**