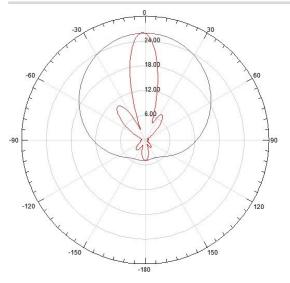

y Range: 2.4-2.485/5.15-5.85 GHz

Gain: 13 dBi

Polarization: Horizontal Horizontal Beamwidth: 22°/13° Vertical Beamwidth: 97°/84°

VSWR: ≤1.5:1, max 2.0 Isolation: >30 dB Impedance: 50 Ω

Lightning Protection: None Max Input Power: 50 W per port





## **MECHANICAL SPECIFICATIONS**

Dimensions: 11.81" x 11.81"x 1.57" (300 x 300 x 40mm)

Weight: 2.5 lb (1.13 kg)

Installation: Flush Mount to Wall or Articulating wall/Pole Mount

(included)

Radome Material: ABS Connector: RPSMA Plug Number of Leads: 5

Cable Length: 36" (910mm) Cable Type: RG402 Plenum



# **ENVIRONMENTAL SPECIFICATIONS**

Installation Environment: Indoor/Outdoor

Operating Temperature: -40 to 158°F (-40 to 70°C)

Wind Velocity: 134 mph (216 km/h)

IP Rating: IP66

### **WARRANTY**

2 Year Limited Warranty



# 2.4 GHZ



### **5.5 GHZ**